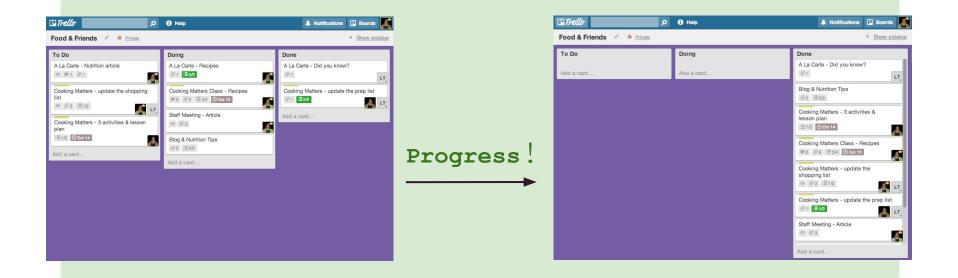

# Trello in Use -Project Management

Drag and drop to prioritize tasks in a list. Move cards between lists (To Do, Doing, Done).