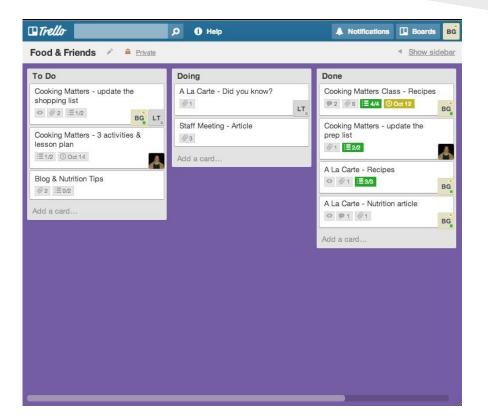

# Trello in Use -Project Management

Drag and drop to prioritize tasks in a list. Move cards between lists (To Do, Doing, Done).